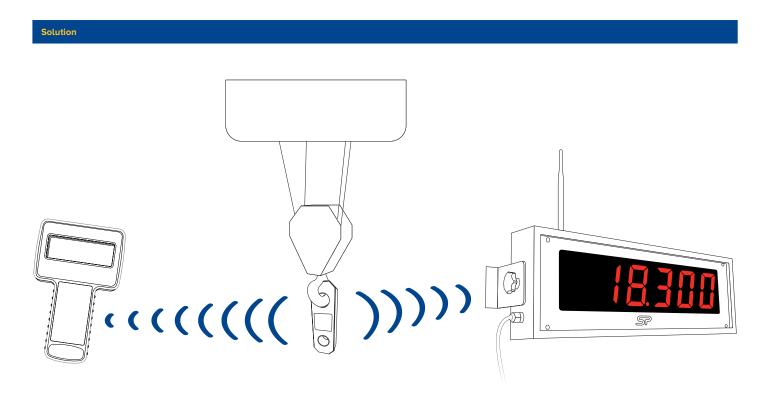

## This 100mm (4") scoreboard LED display is wireless and viewable for up to 45m/150ft.

Perfect for installation on a crane gantry, the unit operates on 110-240 VAC and displays an individual load or summed load for up to eight Straightpoint wireless devices.