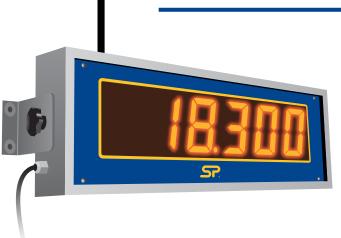

## **SW-SD** Wireless scoreboard display

## This 100mm (4") scoreboard LED display is wireless and viewable for up to 45m/150ft.

Perfect for installation on a crane gantry, the unit operates on 110-240 VAC and displays an individual load or summed load for up to eight Straightpoint wireless devices.