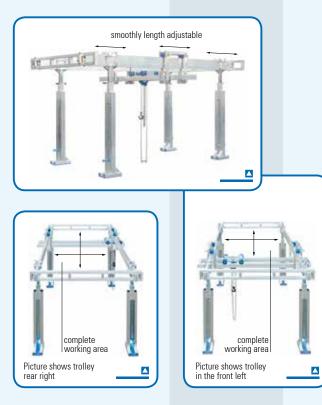

# **Special Gantry Crane**

- Extremely mobile, flexible and free-standing Crane System.
- With the trolley it is possible to reach all positions within the working area.
- Height adjustable.
- Length and width adjustable.

- Necessitates a highly complex construction.
- ▲ The components are nonetheless, despite the versatility and possibilities provided by the Crane, easily assembled and disassembled.

▲ Mobile Aluminium/Steel Slewing Crane, which can be broken down into three pieces, is also equipped with a fixing bracket. ▲ The boom arm rotates through 360°.

The system is individually height adjustable.

The lateral extension beam can be moved along the length of the cantilever.