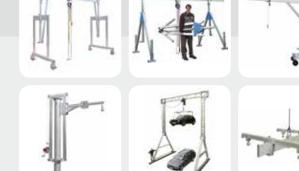

# **Special Gantry Crane**

- Extremely mobile, flexible and free-standing Crane System.
- With the trolley it is possible to reach all positions within the working area.
- Height adjustable.
- Length and width adjustable.

- Necessitates a highly complex construction.
- ▲ The components are nonetheless, despite the versatility and possibilities provided by the Crane, easily assembled and disassembled.

▲ Mobile Aluminium/Steel Slewing Crane, which can be broken down into three pieces, is also equipped with a fixing bracket. ▲ The boom arm rotates through 360°.