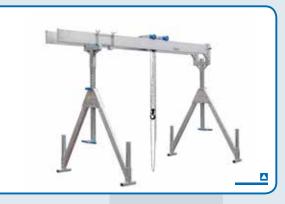

# **Aluminium Gantry Crane** – single beam

with collapsible lateral stands

- ▲ incl. park-break-trolley
- incl. integrated horizontal adjuster

#### Available in three heights and different beam lengths:

- suspension point at the bolt of the trolley 1,260 to 2,360 mm 🔼 small - suspension point at the bolt of the trolley 1,740 to 2,990 mm 🔼 medium -🔼 high - suspension point at the bolt of the trolley 2,320 to 4,020 mm

▲ load capacity 1,000 kg up to beam length 8,000 mm I load capacity 1,500 kg up to beam length 6,000 mm

with collapsible lateral stands ▲ incl. top-mounted park-break-trolley incl. integrated horizontal adjuster ▲ incl. beam mountings