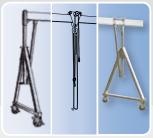

# **Aluminium Gantry Crane** – single beam

with collapsible lateral stands

- ▲ incl. park-break-trolley
- incl. integrated horizontal adjuster

## **Aluminium Gantry Crane** – double beam

# **Aluminium Gantry Crane** – movable under load – single beam

- with collapsible lateral stands
- ▲ incl. park-break-trolley
- incl. integrated horizontal adjuster
- ▲ with 4 steel casters
  - heavy-duty polyurethane lining with integrated castor and live ring brake

# **Aluminium Gantry Crane** – movable under load – double beam

- suspension point at the bolt of the trolley 2,060 to 2,460mm - suspension point at the bolt of the trolley 2,120 to 2,470 mm (2t and 3t) ▲ medium - suspension point at the bolt of the trolley 2,500 to 3,350 mm medium - suspension point at the bolt of the trolley 2,620 to 3,370 mm (2t and 3t) suspension point at the bolt of the trolley 2,830 to 4,130 mm - suspension point at the bolt of the trolley 3,030 to 4,180 mm (2t and 3t)