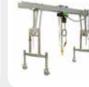

# **Special Gantry Crane**

- Extremely mobile, flexible and free-standing Crane System.
- With the trolley it is possible to reach all positions within the working area.
- Height adjustable.
- Length and width adjustable.

- Necessitates a highly complex construction.
- ▲ The components are nonetheless, despite the versatility and possibilities provided by the Crane, easily assembled and disassembled.

▲ Mobile Aluminium/Steel Slewing Crane, which can be broken down into three pieces, is also equipped with a fixing bracket. ▲ The boom arm rotates through 360°.

🔼 Foot (1)

With the

🔼 Lifted

🔼 Lowered

possibility that the load can be:

1 7 3 1 (2) 2 

With the chain drive, moved along the total length of the cantilever.

**Special Gantry Crane** 

The system is individually height adjustable.

The lateral extension beam can be moved along the length of the cantilever.