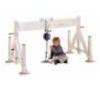

# **Special Gantry Crane**

- Extremely mobile, flexible and free-standing Crane System.
- With the trolley it is possible to reach all positions within the working area.
- Height adjustable.
- Length and width adjustable.

- Necessitates a highly complex construction.
- ▲ The components are nonetheless, despite the versatility and possibilities provided by the Crane, easily assembled and disassembled.

▲ Mobile Aluminium/Steel Slewing Crane, which can be broken down into three pieces, is also equipped with a fixing bracket. ▲ The boom arm rotates through 360°.

🔼 Foot (1)

With the

🔼 Lifted

🔼 Lowered

possibility that the load can be:

1 7 3 1 (2) 2 

With the chain drive, moved along the total length of the cantilever.

**Special Gantry Crane** 

The system is individually height adjustable.

The lateral extension beam can be moved along the length of the cantilever.