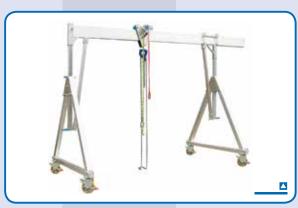

# **Aluminium Gantry Crane** – single beam

with collapsible lateral stands

- ▲ incl. park-break-trolley
- incl. integrated horizontal adjuster

#### Available in three heights and different beam lengths:

- suspension point at the bolt of the trolley 1,260 to 2,360 mm 🔼 small - suspension point at the bolt of the trolley 1,740 to 2,990 mm 🔼 medium -🔼 high - suspension point at the bolt of the trolley 2,320 to 4,020 mm