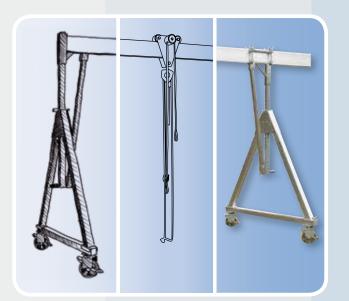

### www.schilling-fn.de





Welcome!

### ... from the idea to the finished product ...

As you can already see on the front page, you purchase from us quality and receive 100% originals.

In this flyer you will find an extract on our various product-range.

Enjoy having a look – your team from



Surely we did arouse your interest.

We will be pleased to send you our catalogue.

Please just contact us via ▲ Phone: +49 7541 60404-0 ▲ Fax: +49 7541 60404-20 ▲ Email: mail@schilling-fn.de



# **Special Gantry Crane**

- Extremely mobile, flexible and free-standing Crane System.
- With the trolley it is possible to reach all positions within the working area.
- Height adjustable.
- Length and width adjustable.

- Necessitates a highly complex construction.
- ▲ The components are nonetheless, despite the versatility an