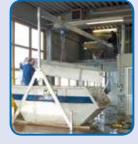

# **Special Gantry Crane**

- Extremely mobile, flexible and free-standing Crane System.
- With the trolley it is possible to reach all positions within the working area.
- Height adjustable.
- Length and width adjustable.

- Necessitates a highly complex construction.
- ▲ The components are nonetheless, despite the versatility and possibilities provided by the Crane, easily assembled and disassembled.

▲ Mobile Aluminium/Steel Slewing Crane, which can be broken down into three pieces, is also equipped with a fixing bracket. ▲ The boom arm rotates through 360°.