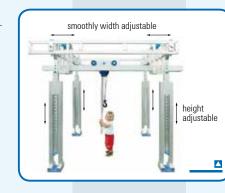

# **Special Gantry Crane**

- Extremely mobile, flexible and free-standing Crane System.
- With the trolley it is possible to reach all positions within the working area.
- Height adjustable.
- Length and width adjustable.

The system is individually height adjustable.

The lateral extension beam can be moved along the length of the cantilever.