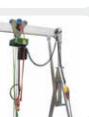

# **Aluminium/Steel Slewing Crane**

- Necessitates a highly complex construction.
- ▲ The components are nonetheless, despite the versatility and possibilities provided by the Crane, easily assembled and disassembled.

▲ Mobile Aluminium/Steel Slewing Crane, which can be broken down into three pieces, is also equipped with a fixing bracket. ▲ The boom arm rotates through 360°.