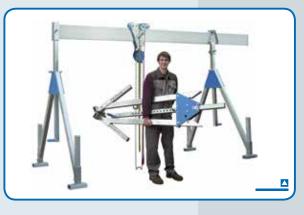

# **Special Gantry Crane**

- Extremely mobile, flexible and free-standing Crane System.
- With the trolley it is possible to reach all positions within the working area.
- Height adjustable.
- Length and width adjustable.

- Necessitates a highly complex construction.
- ▲ The components are nonetheless, despite the versatility and possibilities provided by the Crane, easily assembled and disassembled.

▲ Mobile Aluminium/Steel Slewing Crane, which can be broken down into three pieces, is also equipped with a fixing bracket. ▲ The boom arm rotates through 360°.

🔼 Foot (1)

With the

🔼 Lifted

🔼 Lowered

possibility that the load can be:

1 7 3 1 (2) 2 

With the chain drive, moved along the total length of the cantilever.

**Special Gantry Crane** 

The system is individually height adjustable.

The lateral extension beam can be moved along the length of the cantilever.