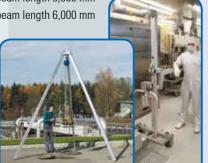

▲ load capacity 1,000 kg up to beam length 8,000 mm I load capacity 1,500 kg up to beam length 6,000 mm

with collapsible lateral stands ▲ incl. top-mounted park-break-trolley incl. integrated horizontal adjuster ▲ incl. beam mountings