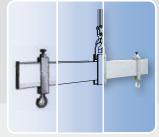

🔼 Foot (1)

With the

🔼 Lifted

🔼 Lowered

possibility that the load can be:

1 7 3 1 (2) 2 

With the chain drive, moved along the total length of the cantilever.

**Special Gantry Crane** 

The system is individually height adjustable.

The lateral extension beam can be moved along the length of the cantilever.