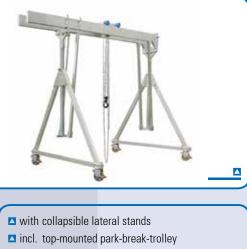

# **Aluminium Gantry Crane** – single beam

with collapsible lateral stands

- ▲ incl. park-break-trolley
- incl. integrated horizontal adjuster

#### Available in three heights and different beam lengths:

- suspension point at the bolt of the trolley 1,260 to 2,360 mm 🔼 small - suspension point at the bolt of the trolley 1,740 to 2,990 mm 🔼 medium -🔼 high - suspension point at the bolt of the trolley 2,320 to 4,020 mm