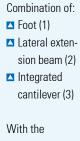

ng a look – your team from



Surely we did arouse your interest.

We will be pleased to send you our catalogue.

Please just contact us via ▲ Phone: +49 7541 60404-0 ▲ Fax: +49 7541 60404-20 ▲ Email: mail@schilling-fn.de



# **Special Gantry Crane**

- Extremely mobile, flexible and free-standing Crane System.
- With the trolley it is possible to reach all positions within the working area.
- Height adjustable.
- Length and width adjustable.

- Necessitates a highly complex construction.
- ▲ The components are nonetheless, despite the versatility and possibilities provided by the Crane, easily assembled and disassembled.







▲ Mobile Aluminium/Steel Slewing Crane, which can be broken down into three pieces, is also equipped with a fixing bracket. ▲ The boom arm rotates through 360°.



🔼 Foot (1)

With the

🔼 Lifted

🔼 Lowered

possibility that the load can be:

1 7 3 1 (2) 2 

With the chain drive, moved along the total length of the cantilever.

**Special Gantry Crane** 

The system is individually height adjustable.

The lateral extension beam can be moved along the length of the cantilever.



# **Aluminium/Steel Slewing Crane**













# **Aluminium Gantry Crane** – single beam

with collapsible lateral stands

- ▲ incl. park-break-trolley
- incl. integrated horizontal adjuster



#### Available in three heights and different beam lengths:

- suspension point at the bolt of the trolley 1,260 to 2,360 mm 🔼 small - suspension point at the bolt of the trolley 1,740 to 2,990 mm 🔼 medium -🔼 high - suspension point at the bolt of the trolley 2,320 to 4,020 mm

▲ lo